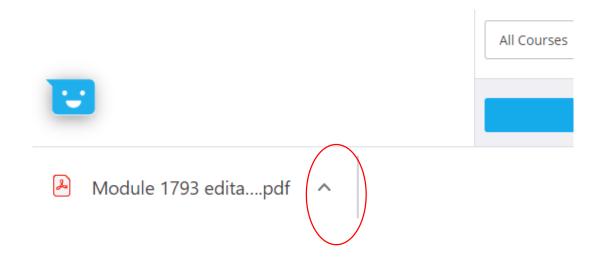

#### Or follow these steps:

Navigate to the learning record from C+D https://www.chemistanddruggist.co.uk/learning-record:

Select your PDF log:

This will download it onto your menu bar and you can save it to your chosen location:

Finally, select your certificate: