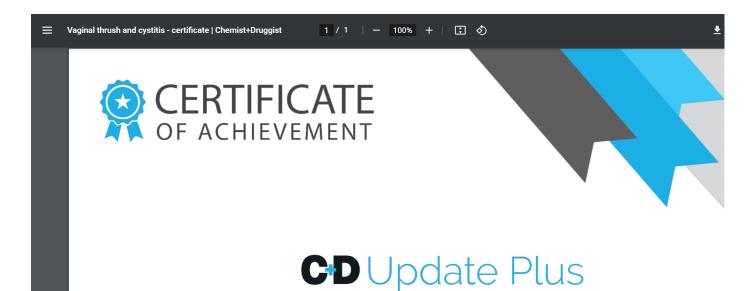

This will download it onto your menu bar and you can save it to your chosen location:

Finally, select your certificate:

And save it to your chosen location: